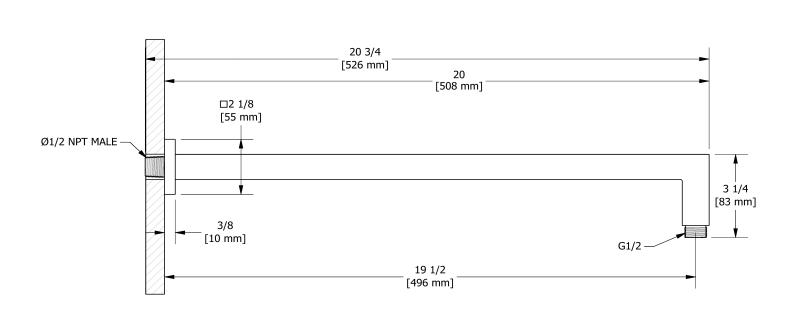

50 cm (20'') square shower arm **547** 

## Descriptions

- Square flange
- <sup>1</sup>/<sub>2</sub>" inlet male NPT
- Available colors
- C : Chrome
- BN : Brushed Nickel (PVD)